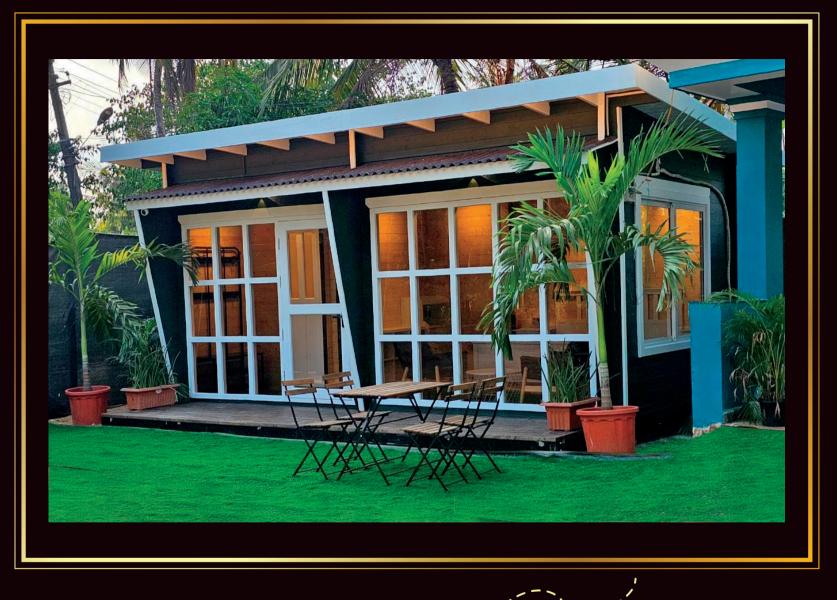

OVATION & SIMPLICITY AT ITS BEST







FLOORING CAN BE DONE IN 2



DIFFERENT WAYS:

1.19MM CEMENT FLOOR BOARD

2.36MM RED PINE PLANKS





STAGE 5: COMPLETE FLOOR

# SPACE THAT BUILDS CONFIDENCE





#### → UNDERSTAND THE SEQUENCE OF ALPHA NUMERIC PLANKS

# STAGE 6: ACCOUNT OF PLANKS





#### STAGE 7: START WITH THE BASE PLANK

## STAGE 8: Installation of Front doors





#### STAGE 9: Installation of Side Window

### STAGE 10: \_\_\_\_\_' INSTALLATION OF FINAL PLANK





#### STAGE 11: BEAMS INTERLOCKED INTO THE SLOT

## STAGE 12: K INSTALLATION OF ROOFING PLANKS





#### STAGE 13: Installation of design plank

#### STAGE 14: INSTALLATION OF ROOF INSULATOR



#### FAMILY FRIENDLY BUILT





# STAGE 15: INSTALLATION OF ROOFING SHEETS





# PERFECT BLEND OF MIND, MACHINE & MATERIAL





READY TO MOVE IN !

#### Services



#### LOADED TO YOUR VEHICLE

#### ADD ON OPTION:

- BASE FRAME
- Smart Automation
- FURNITURE



#### • SANITARY WARE

• WEATHER PROOF TREATMENT



#### 24/7 HELPLINE

#### SEAMLESS CUSTOMER EXPERIENCE



## Specification

WOOD: RUSSIAN RED PINE ROOF THICKNESS: 19MM WALL THICKNESS: 36MM FLOOR THICKNESS: 36MM GLASS: CLEAR DOOR: WOODEN BATHROOM DOOR: WOODEN WINDOWS: WOODEN VENT: WOODEN



CAMILSON BHAVAN, MARGAO - VARCA ROAD, BIRONDI, BENAULIM, SALCETE, GOA, INDIA - 403716



CAESAR@WOODENHOMESINDIA.COM

| HH |  |
|----|--|
|    |  |

WWW.PREFABDIY.COM

WWW.WOODENHOMESINDIA.COM