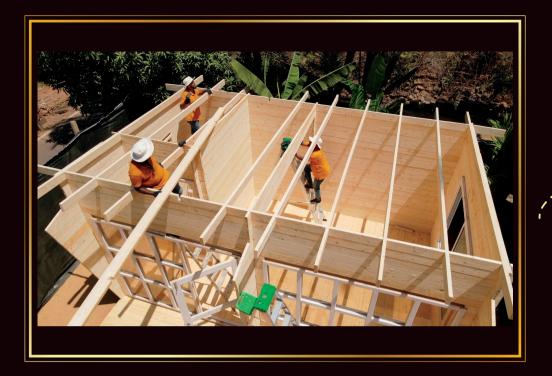

## STAGE 12: K INSTALLATION OF ROOFING PLANKS

#### STAGE 13: Installation of design plank