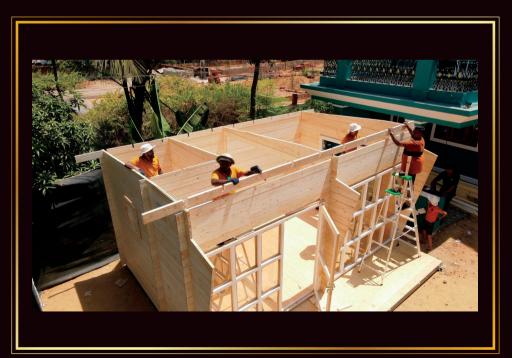

## STAGE 12: K INSTALLATION OF ROOFING PLANKS

#### STAGE 13: Installation of design plank

#### STAGE 14: INSTALLATION OF ROOF INSULATOR