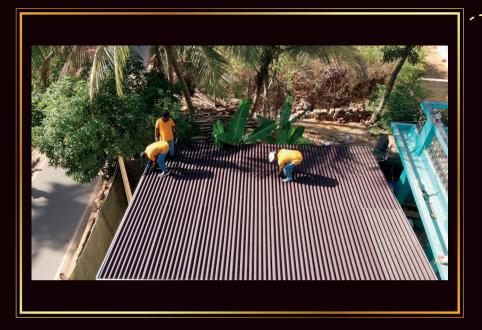

INSTALLATION

STAGE 2: ASSEMBLE THE BASE FRAME DETERMINING THE FRONT SIDE OF THE COTTAGE



# INNOVATION & SIMPLICITY AT ITS BEST







FLOORING CAN BE DONE IN 2



DIFFERENT WAYS:

1.19MM CEMENT FLOOR BOARD

2.36MM RED PINE PLANKS





STAGE 5: COMPLETE FLOOR

# SPACE THAT BUILDS CONFIDENCE





#### → UNDERSTAND THE SEQUENCE OF ALPHA NUMERIC PLANKS

# STAGE 6: ACCOUNT OF PLANKS





#### STAGE 7: START WITH THE BASE PLANK

## STAGE 8: Installation of Front doors





#### STAGE 9: Installation of Side Window

### STAGE 10: \_\_\_\_\_' INSTALLATION OF FINAL PLANK





#### STAGE 11: BEAMS INTERLOCKED INTO THE SLOT

## STAGE 12: K INSTALLATION OF ROOFING PLANKS





#### STAGE 13: Installation of design plank

#### STAGE 14: INSTALLATION OF ROOF INSULATOR



#### FAMILY FRIENDLY BUILT





# STAGE 15: INSTALLATION OF ROOFING SHEETS





# PERFECT BLEND OF MIND, MACHINE & MATERIAL





READY TO MOVE IN !

#### Services



#### LOADED TO YOUR VEHICLE

#### ADD ON OPTION:

- BASE FRAME
- Smart Automation
- FURNITURE



#### • SANITARY WARE

• WEATHER PROOF TREATMENT



#### 24/7 HELPLINE

#### SEAMLESS CUSTOMER EXPERIENCE



## Specification

WOOD: RUSSIAN RED PINE ROOF THICKNESS: 19MM WALL THICKNESS: 36MM FLOOR THICKNESS: 36MM GLASS: CLEAR DOOR: WOODEN BATHROOM DOOR: WOODEN WINDOWS: WOODEN VENT: WOODEN



CAMILSON BHAVAN, MARGAO - VARCA ROAD, BIRONDI, BENAULIM, SALCETE, GOA, INDIA - 403716



CAESAR@WOODENHOMESINDIA.COM

| HH |  |
|----|--|
|    |  |

WWW.PREFABDIY.COM

WWW.WOODENHOMESINDIA.COM