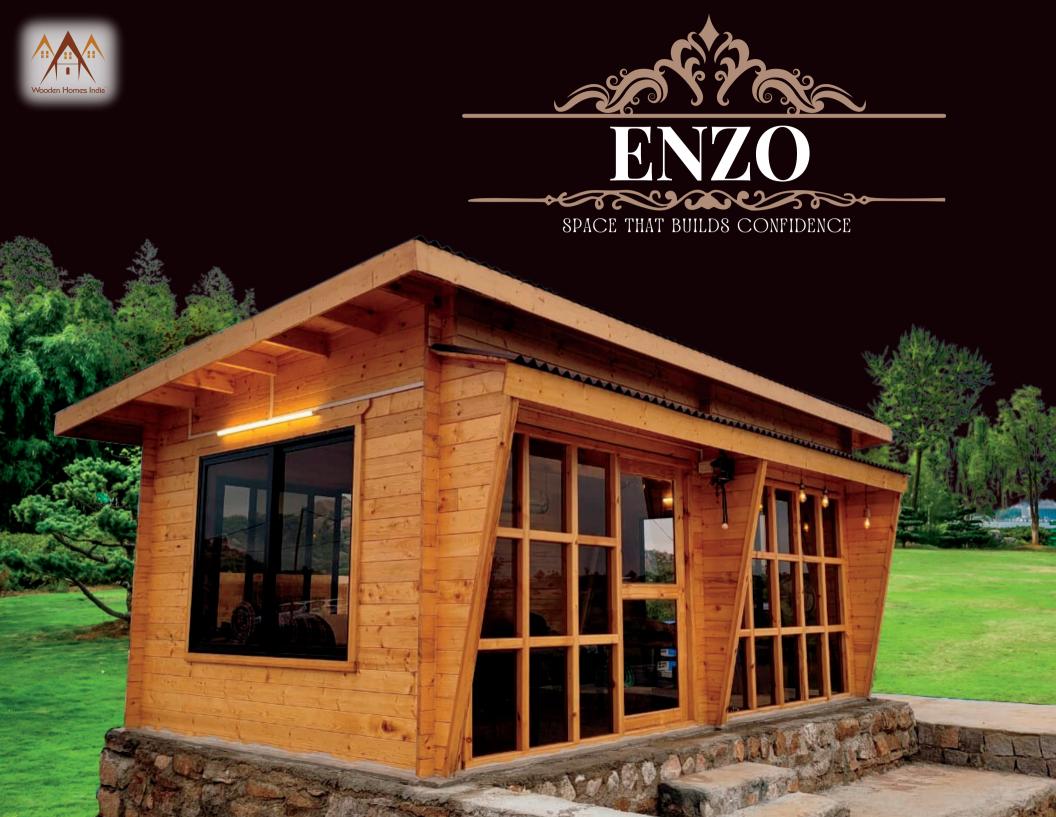

# ROAD TO THE FUTURE AFFORDABLE & COMFORTABLE LIVING SOLUTION





## STAGE 1: LEVEL THE GROUND BEFORE INSTALLATION

STAGE 2: ASSEMBLE THE BASE FRAME DETERMINING THE FRONT SIDE OF THE COTTAGE



# INNOVATION & SIMPLICITY AT ITS BEST







FLOORING CAN BE DONE IN 2



DIFFERENT WAYS:

1.19MM CEMENT FLOOR BOARD

2.36MM RED PINE PLANKS





STAGE 5: COMPLETE FLOOR

# SPACE THAT BUILDS CONFIDENCE





#### → UNDERSTAND THE SEQUENCE OF ALPHA NUMERIC PLANKS

# STAGE 6: ACCOUNT OF PLANKS





#### STAGE 7: START WITH THE BASE PLANK

## STAGE 8: Installation of Front doors





#### STAGE 9: Installation of Side Window

### STAGE 10: \_\_\_\_\_' INSTALLATION OF FINAL PLANK





#### STAGE 11: BEAMS INTERLOCKED INTO THE SLOT

## STAGE 12: K INSTALLATION OF ROOFING PLANKS





#### STAGE 13: Inst