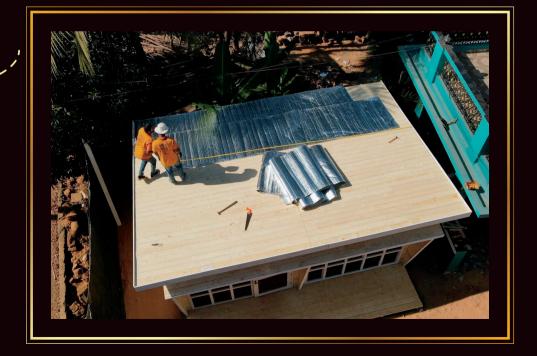

TAGE 1: LEVEL THE GROUND BEFORE INSTALLATION

STAGE 2: ASSEMBLE THE BASE FRAME DETERMINING THE FRONT SIDE OF THE COTTAGE



# INNOVATION & SIMPLICITY AT ITS BEST







FLOORING CAN BE DONE IN 2



DIFFERENT WAYS:

1.19MM CEMENT FLOOR BOARD

2.36MM RED PINE PLANKS





STAGE 5: COMPLETE FLOOR

# SPACE THAT BUILDS CONFIDENCE





#### → UNDERSTAND THE SEQUENCE OF ALPHA NUMERIC PLANKS

# STAGE 6: ACCOUNT OF PLANKS





#### STAGE 7: START WITH THE BASE PLANK

## STAGE 8: Installation of Front doors





#### STAGE 9: Installation of Side Window

### STAGE 10: \_\_\_\_\_' INSTALLATION OF FINAL PLANK





#### STAGE 11: BEAMS INTERLOCKED INTO THE SLOT

## STAGE 12: K INSTALLATION OF ROOFING PLANKS





#### STAGE 13: Installation of design plank

#### STAGE 14: INSTALLATION OF ROOF INSULATOR



#### FAMILY FRIENDLY BUILT





# STAGE 15: INSTALLATION OF ROOFING SHEETS





# PERFECT BLEND OF MIND, MACHINE & MATERIAL





READY TO MOVE IN !

#### Services



#### LOADED TO YOUR VEHICLE

#### ADD ON OPTION:

- BASE FRAME
- Smart Automation
- FURNITURE



#### • SANITARY WARE

• WEATHER PROOF TREATMENT



#### 24/7 HELPLINE

#### SEAMLESS CUSTOMER EXPERIENCE



## Specification

WOOD: RUSSIAN RED PINE ROOF THICKNESS: 19MM WALL THICKNESS: 36MM FLOOR THICKNESS: 36MM GLASS: CLEAR DOOR: WOODEN BATHROOM DOOR: WOODEN WINDOWS: WOODEN VENT: WOODEN



CAMILSON BHAVAN, MARGAO - VARCA ROAD, BIRONDI, BENAULIM, SALCETE, GOA, INDIA - 403716



CAESAR@WOODENHOMESINDIA.COM

| HH |  |
|----|--|
|    |  |

WWW.PREFABDIY.COM

WWW.WOODENHOMESINDIA.COM