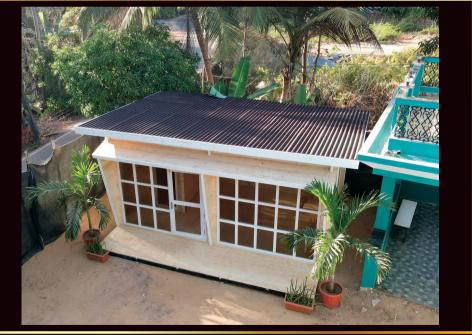

ETERMINING THE FRONT SIDE OF THE COTTAGE



# INNOVATION & SIMPLICITY AT ITS BEST







FLOORING CAN BE DONE IN 2



DIFFERENT WAYS:

1.19MM CEMENT FLOOR BOARD

2.36MM RED PINE PLANKS





STAGE 5: COMPLETE FLOOR

# SPACE THAT BUILDS CONFIDENCE





#### → UNDERSTAND THE SEQUENCE OF ALPHA NUMERIC PLANKS

# STAGE 6: ACCOUNT OF PLANKS





#### STAGE 7: START WITH THE BASE PLANK

## STAGE 8: Installation of Front doors





#### STAGE 9: Installation of Side Window

### STAGE 10: \_\_\_\_\_' INSTALLATION OF FINAL PLANK





#### STAGE 11: BEAMS INTERLOCKED INTO THE SLOT

## STAGE 12: K INSTALLATION OF ROOFING PLANKS





#### STAGE 13: Installation of design plank

#### STAGE 14: INSTALLATION OF ROOF INSULATOR



#### FAMILY FRIENDLY BUILT





# STAGE 15: INSTALLATION OF ROOFING SHEETS





# PERFECT BLEND OF MIND, MACHINE & MATERIAL





READY TO MOVE IN !

#### Services



#### LOADED TO YOUR VEHICLE

#### ADD ON OPTION:

- BASE FRAME
- Smart Automation
- FURNITURE



#### • SANITARY WARE

• WEATHER PROOF TREATMENT



#### 24/7 HELPLINE

#### SEAMLESS CUSTOMER EXPERIENCE



## Specification

WOOD: RUSSIAN RED PINE ROOF THICKNESS: 19MM WALL THICKNESS: 36MM FLOOR THICKNESS: 36MM GLASS: CLEAR DOOR: WOODEN BATHROOM DOOR: WOODEN WINDOWS: WOODEN VENT: WOODEN



CAMILSON BHAVAN, MARGAO - VARCA ROAD, BIRONDI, BENAULIM, SALCETE, GOA, INDIA - 403716



CAESAR@WOODENHOMESINDIA.COM

| HH |  |
|----|--|
|    |  |

WWW.PREFABDIY.COM

WWW.WOODENHOMESINDIA.COM