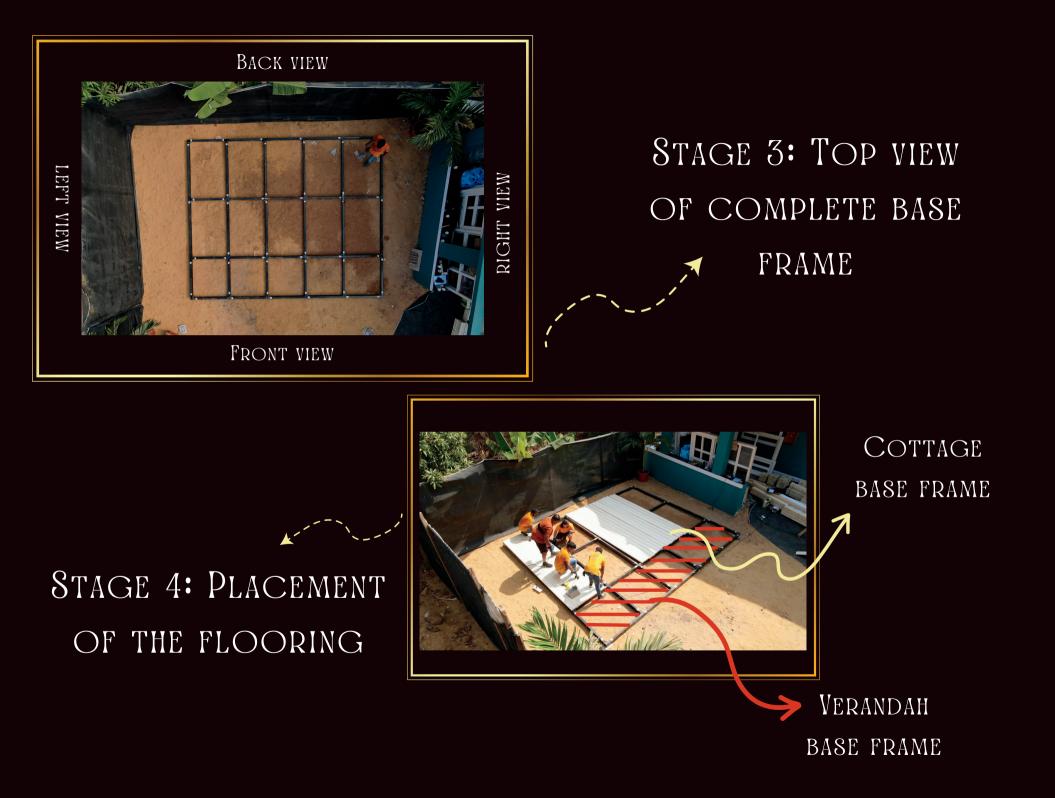

# INNOVATION & SIMPLICITY AT ITS BEST

FLOORING CAN BE DONE IN 2

DIFFERENT WAYS:

1.19MM CEMENT FLOOR BOARD

2.36MM RED PINE PLANKS

STAGE 5: COMPLETE FLOOR