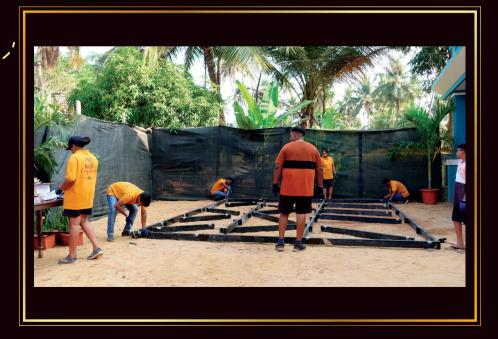

## STAGE 1: LEVEL THE GROUND BEFORE INSTALLATION

STAGE 2: ASSEMBLE THE BASE FRAME DETERMINING THE FRONT SIDE OF THE COTTAGE