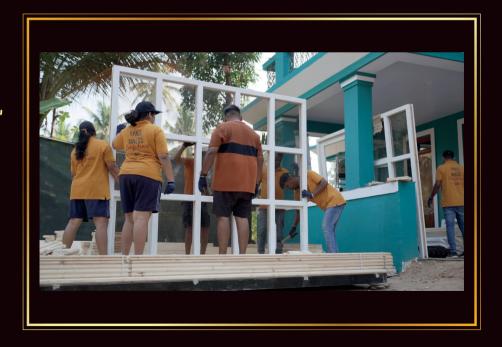

## STAGE 8: Installation of Front doors

#### STAGE 9: Installation of Side Window