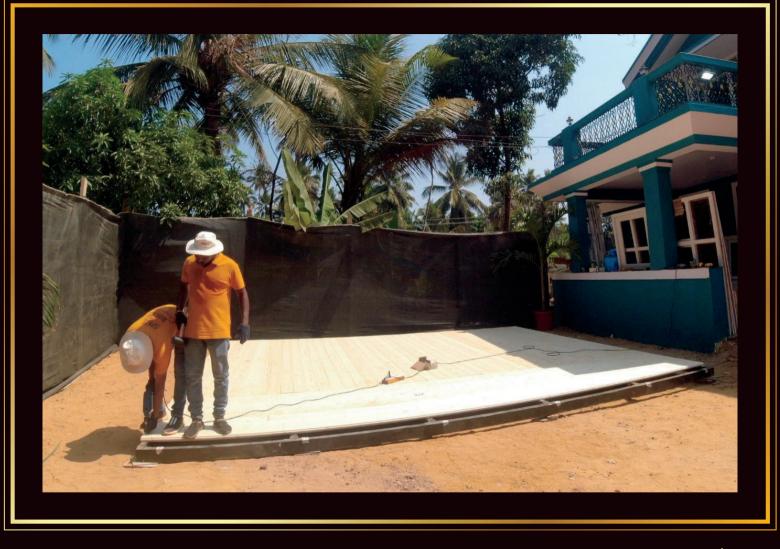

# INNOVATION & SIMPLICITY AT ITS BEST

FLOORING CAN BE DONE IN 2

DIFFERENT WAYS:

1.19MM CEMENT FLOOR BOARD

2.36MM RED PINE PLANKS

STAGE 5: COMPLETE FLOOR