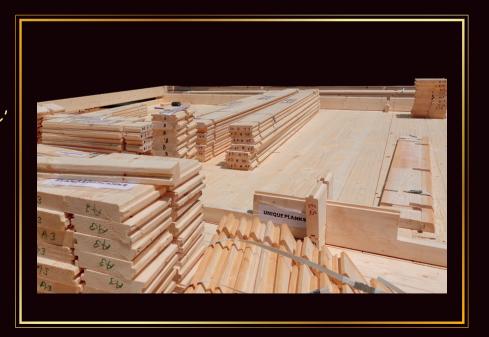

# ROAD TO THE FUTURE AFFORDABLE & COMFORTABLE LIVING SOLUTION





## STAGE 1: LEVEL THE GROUND BEFORE INSTALLATION

STAGE 2: ASSEMBLE THE BASE FRAME DETERMINING THE FRONT SIDE OF THE COTTAGE



# INNOVATION & SIMPLICITY AT ITS BEST







FLOORING CAN BE DONE IN 2



DIFFERENT WAYS:

1.19MM CEMENT FLOOR BOARD

2.36MM RED PINE PLANKS





STAGE 5: COMPLETE FLOOR

# SPACE THAT BUILDS CONFIDENCE





#### → UNDERSTAND THE SEQUENCE OF ALPHA NUMERIC PLANKS

# STAGE 6: ACCOUNT OF PLANKS





#### STAGE 7: START WITH THE BASE PLANK

## STAGE 8: Installation of Front doors





#### STAGE 9: Installation of Side Window

### STAGE 10: \_\_\_\_\_' INSTALLATION OF FINAL PLANK





#### STAGE 11: BEAMS INTERLOCKED INTO THE SLOT

## STAGE 12: K INSTALLATION OF ROOFING PLANKS





#### STAGE 13: Installation of design plank

#### STAGE 14: INSTALLATION OF ROOF INSULATOR



#### FAMILY FRIENDLY BUILT





# STAGE 15: INSTALLATION OF ROOFING SHEETS





# PERFECT BLEND OF MIND, MACHINE & MATERIAL





READY TO MOVE IN !

#### Services



#### LOADED TO YOUR VEHICLE

#### ADD ON OPTION:

- BASE FRAME
- Smart Automation
- FURNITURE



#### • SANITARY WARE

• WEATHER PROOF TREATMENT



#### 24/7 HELPLINE

#### SEAMLESS CUSTOMER EXPERIENCE



## Specification

WOOD: RUSSIAN RED PINE ROO