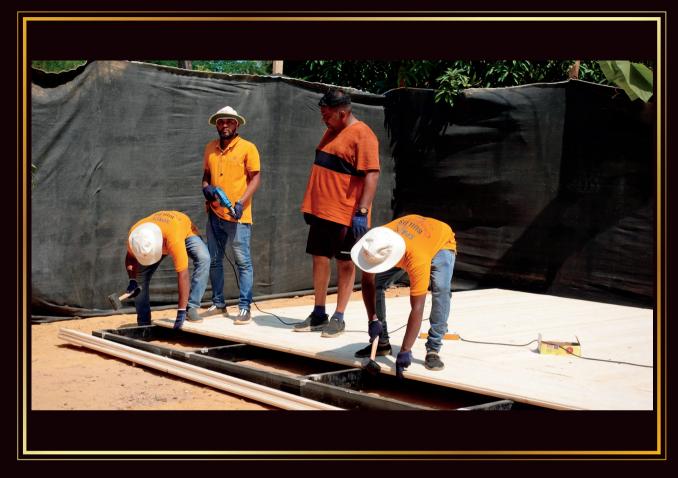

## STAGE 1: LEVEL THE GROUND BEFORE INSTALLATION

STAGE 2: ASSEMBLE THE BASE FRAME DETERMINING THE FRONT SIDE OF THE COTTAGE

# INNOVATION & SIMPLICITY AT ITS BEST

FLOORING CAN BE DONE IN 2

DIFFERENT WAYS:

1.19MM CEMENT FLOOR BOARD

2.36MM RED PINE PLANKS

STAGE 5: COMPLETE FLOOR