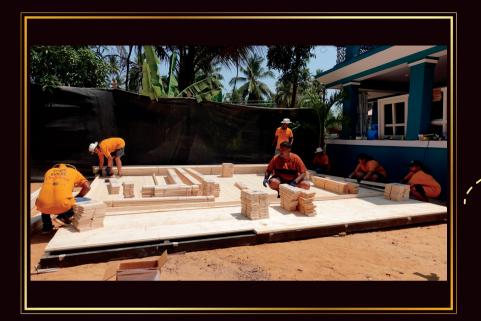

# INNOVATION & SIMPLICITY AT ITS BEST

FLOORING CAN BE DONE IN 2

DIFFERENT WAYS:

1.19MM CEMENT FLOOR BOARD

2.36MM RED PINE PLANKS

STAGE 5: COMPLETE FLOOR

# STAGE 6: ACCOUNT OF PLANKS